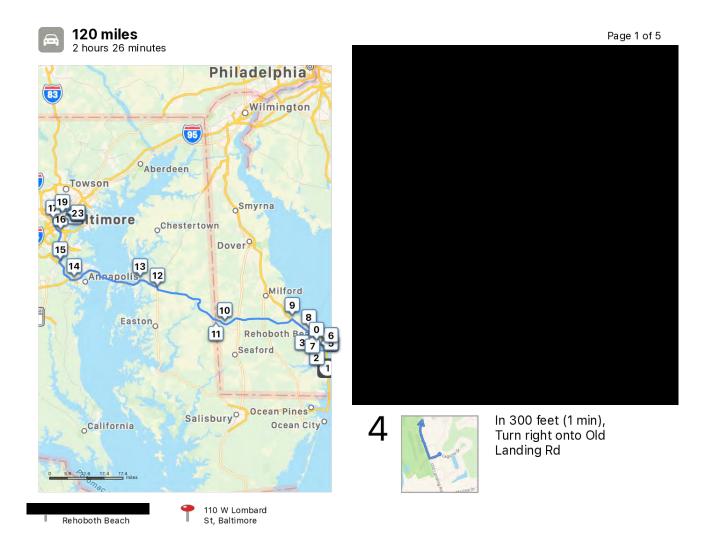

Work performed in July 2022 included:

- Community outreach and meetings between Monitoring Team members, including neighborhood liaisons, and community stakeholders, including by Facebook Live, and collaborations with BPD and DOJ regarding coordinated outreach
- Collaborating with Morgan State University to conduct a second community survey, the Munk School and Rose Street Community Center to prepare for a second custodial arrestee survey, and the Criminal Justice Institute on the report for a second series of officer focus groups conducted in May
- Virtual and telephonic meetings regarding Consent Decree requirements on stops/searches/ arrests, use of force, interactions with individuals with behavioral health disabilities, technology and data collection and maintenance, interactions with youth, impartial policing, misconduct investigations and discipline, training, sexual assault investigations, First Amendment protected activities, supervision, staffing, recruitment, hiring, officer assistance and support, compliance reviews and outcome assessments
- Continuing our comprehensive assessment on use of force for 2018 2020
- Continuing our comprehensive assessment on sexual assault investigations
- Continuing our comprehensive assessments on arrests from 2019 and 2021
- Continuing our review of the quality of PIB investigations from 2021
- Developing methodologies for assessments on officer wellness, compliance with the First Amendment, hiring/recruitment, and responses to individuals in crisis
- Work on revisions to BPD policies on the disciplinary process and Law Enforcement Assisted Diversion
- Providing technical assistance on curriculum for Public Order Forces training
- Observing or evaluating youth interactions training; Collaborative Planning and Implementation Committee (CPIC) meetings; Performance Review Board meetings; and Comstat and RecruitStat meetings
- Providing technical assistance to BPD's Public Integrity Bureau, including conferring on Brady-Giglio list and implementation of legislative reforms
- Providing technical assistance on implementation of technology reforms, including implementation of new Records Management System and a revised electronic report form
- Reviewing and providing technical assistance on BPD's annual reports on addressing First Amendment activity
- Addressing issues relating to interactions with individuals with behavioral health disabilities, including meetings with CPIC, behavioral health system deficiencies identified in an analysis of systemic needs (including progress on implementation of GBRICS program), and evaluating data on crisis response
- Consulting BPD on implementing community policing plan
- Consulting BPD on RFP for Early Intervention System

- Reviewing planned City response to squeegee worker concerns for consistency with Consent Decree
- Consulting BPD on staffing plan
- Preparing an updated Fifth-Year Monitoring Plan
- Meetings and communications with Judge Bredar to inform him and receive his feedback about the progress of the project
- Preparing and updating content for the team's website
- Engaging with residents on social media