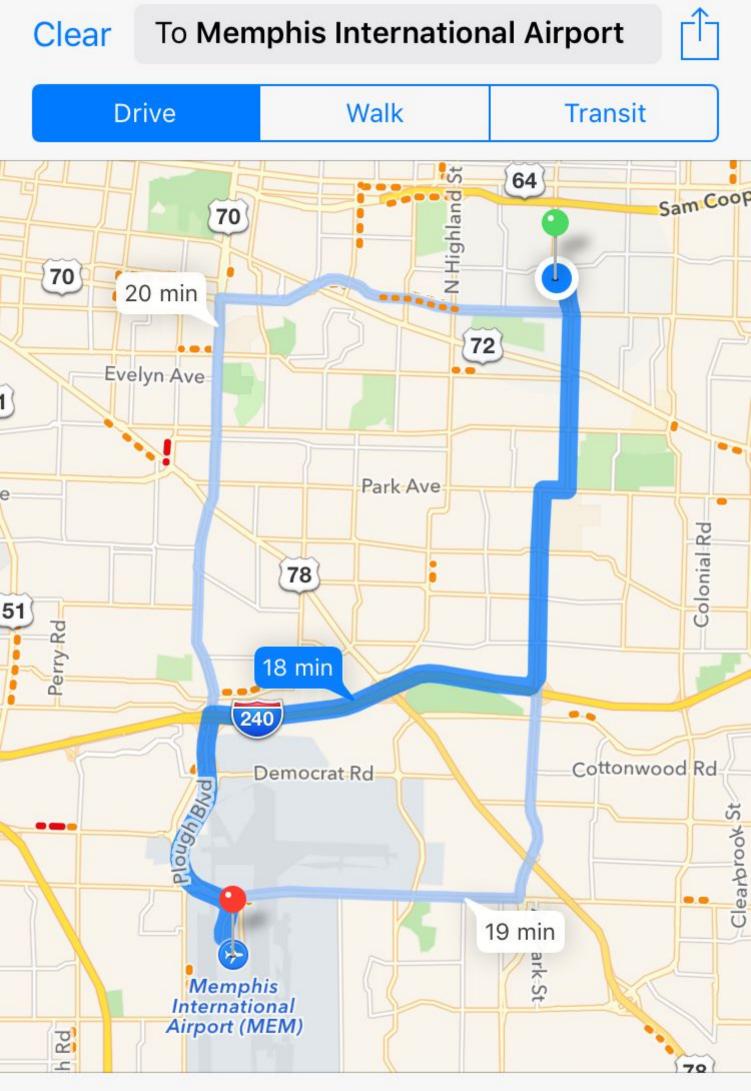

Drive 25.7 miles, 31 min

|                  | 6. l                             | Use the left lane to take the Interstate 10 E ramp                     | 0.1 n<br>0.3 n                         |
|------------------|----------------------------------|------------------------------------------------------------------------|----------------------------------------|
| ollo             | w I-10                           | ) E to Kino Pkwy/South Kino Pkwy in Tucson. Take exit 263A from I-10 E |                                        |
|                  | 7. I                             | Merge onto I-10 E                                                      |                                        |
|                  | 8                                | Take exit 263A for Kino Pkwy S toward Tucson International             | ———— 16.8 r                            |
|                  |                                  |                                                                        |                                        |
|                  |                                  |                                                                        | 0.6 r                                  |
| rive             |                                  | Tucson Blvd                                                            |                                        |
| rive             | to S T                           |                                                                        | —————————————————————————————————————— |
| rive<br><b>1</b> | to S T                           | Tucson Blvd                                                            | 7 min (3.7 n<br>0.3 r                  |
| rive<br>'1       | <b>to S</b> <sup>−</sup><br>9. 1 | Tucson Blvd<br>Merge onto Kino Pkwy/South Kino Pkwy                    | ———— 7 min (3.7 n                      |

### **Tucson International Airport**

7250 South Tucson Boulevard, Tucson, AZ 85756

These directions are for planning purposes only. You may find that construction projects, traffic, weather, or other events may cause conditions to differ from the map results, and you should plan your route accordingly. You must obey all signs or notices regarding your route.

|      | 6. Use the left lane to take the Interstate 10 E ramp                     | 0.1 r<br>0.3 r                         |
|------|---------------------------------------------------------------------------|----------------------------------------|
| ollo | ow I-10 E to Kino Pkwy/South Kino Pkwy in Tucson. Take exit 263A from I-1 | <b>0 E</b> 16 min (17.4 m              |
|      | 7. Merge onto I-10 E                                                      | 1011111(17.411                         |
|      | 8. Take exit 263A for Kino Pkwy S toward Tucson International             | 16.8 r                                 |
|      |                                                                           | 0.6 r                                  |
| rive | e to S Tucson Blvd                                                        | 7                                      |
|      | 9. Merge onto Kino Pkwy/South Kino Pkwy                                   | —————————————————————————————————————— |
| 4    | 10. Turn left onto E Benson Hwy                                           | 0.3 r                                  |
| t    | 11. Continue straight onto S Tucson Blvd                                  | 0.6 r                                  |
|      |                                                                           | 2.7 r                                  |