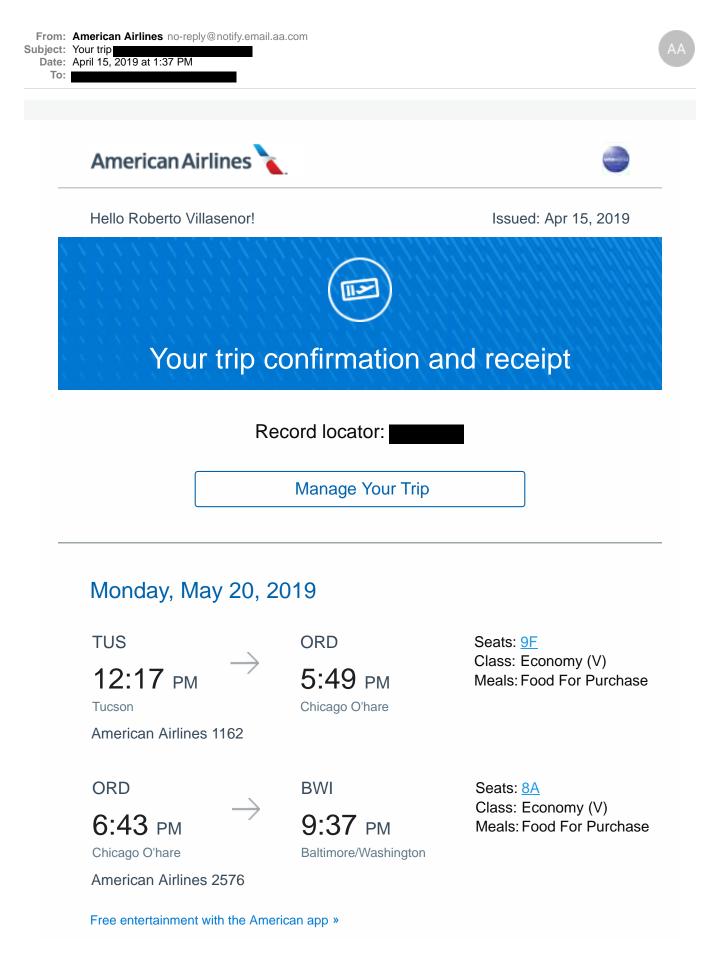

| EXPENSES                                                        |                             |                        |                                                                                                                                                                                           |              |                                                                                 |                |                       |                       |
|-----------------------------------------------------------------|-----------------------------|------------------------|-------------------------------------------------------------------------------------------------------------------------------------------------------------------------------------------|--------------|---------------------------------------------------------------------------------|----------------|-----------------------|-----------------------|
| APENJEJ                                                         | 1                           |                        |                                                                                                                                                                                           | MEALS + INCI | DENTALS                                                                         | NON            | MEALS                 |                       |
| Date                                                            | Category                    | Vendor                 | Comments (if necessary)                                                                                                                                                                   | Travel Day   | Total Meal +<br>Incidentals (per<br>daily Guidelines<br>cap of \$69 per<br>day) | Non-Meal       | Non-Meal<br>Expense   | Total                 |
| 5/12/2019                                                       | Transportation              | POV                    | Mileage to airport from home                                                                                                                                                              |              |                                                                                 | 26 mi. x 0.58  | \$ 15.08              | \$ 15.08              |
| 5/12-14/19                                                      | Air                         | American               | Airfare for site visit. Includes flight change fees for late scheduling and<br>cancellation of UoF/FIP Pilot Training classes.                                                            |              |                                                                                 |                | \$ 1,203.00           | \$ 1,203.00           |
| 5/12-14/19                                                      | Lodging                     | Fairfield Marriott Inn | Charges on receipt labeled "Market Frozen Food" have been subtracted<br>from the submitted total                                                                                          |              |                                                                                 |                | \$ 344.20             | \$ 344.20             |
| 5/12/2019                                                       | Transportation              | BWI Taxi               | Taxi from airport to hotel                                                                                                                                                                |              |                                                                                 |                | \$ 37.65              | \$ 37.65              |
| 5/13/2019                                                       | Transportation              | Uber                   | Uber from hotel to PD because of rain                                                                                                                                                     |              |                                                                                 |                | \$ 9.16               | \$ 9.16               |
| 5/14/2019                                                       | Transportation              | Uber                   | Uber from hotel to airport                                                                                                                                                                |              |                                                                                 |                | \$ 23.86              | \$ 23.86              |
| 5/12/2019                                                       | Food                        |                        |                                                                                                                                                                                           | Yes          | \$ 53.25                                                                        |                |                       | \$ 53.25              |
| 5/13/2019                                                       | Food                        |                        |                                                                                                                                                                                           | No           | \$ 71.00                                                                        | -              |                       | \$ 71.00              |
| 5/14/2019                                                       | Food                        |                        |                                                                                                                                                                                           | Yes          | \$ 53.25                                                                        |                |                       | \$ 53.25              |
| 5/12-14/19                                                      | Parking                     | FastPark               | Parking at TIA airport                                                                                                                                                                    |              |                                                                                 |                | \$ 17.22              | \$ 17.22              |
| 5/14/2019                                                       | Transportation              | POV                    | Mileage from airport to home                                                                                                                                                              |              |                                                                                 | 26 mi. x 0.58  | \$ 15.08              | \$ 15.08              |
| 5/20/2019<br>5/20-23/19                                         | Transportation<br>Air       | POV<br>American        | Mileage from home to airport<br>Original flight was from TUS/ORD & ORD/BWI but because of flight delays I<br>had to change flights to TUS/DFW & DFW/IAD(Dulles) Then taxi to<br>Baltimore |              |                                                                                 | 26 mi. x 0.58  | \$ 15.08<br>\$ 576.01 | \$ 15.08<br>\$ 576.01 |
| 5/20-23/19                                                      | Lodging                     | Renaissance Marriott   |                                                                                                                                                                                           |              |                                                                                 |                | \$ 516.30             | \$ 516.30             |
| 5/20/2019                                                       | Transportation              | Checker Taxi           | Due to having to divert flight to Dulles I had to taxi from Dulles to Baltimore                                                                                                           |              |                                                                                 |                | \$ 137.72             | \$ 137.72             |
| 5/21/2019                                                       | Transportation              | Uber                   | Uber from hotel to Academy                                                                                                                                                                |              |                                                                                 |                | \$ 17.84              | \$ 17.84              |
| 5/21/2019                                                       | Transportation              | Uber                   | Uber from Academy to Headquarters to participate in Focus Groups.                                                                                                                         |              |                                                                                 |                | \$ 14.10              | \$ 14.10              |
| 5/22/2019                                                       | Transportation              | Uber                   | Uber from Academy to hotel                                                                                                                                                                |              |                                                                                 |                | \$ 18.22              | \$ 18.22              |
| 5/23/2019                                                       | Transportation              | Uber                   | Uber from hotel to airport                                                                                                                                                                |              |                                                                                 |                | \$ 26.09              | \$ 26.09              |
| 5/20/2019                                                       | Food                        |                        |                                                                                                                                                                                           | Yes          | \$ 53.25                                                                        | _              |                       | \$ 53.25              |
| 5/21/2019                                                       | Food                        |                        |                                                                                                                                                                                           | No           | \$ 71.00                                                                        |                |                       | \$ 71.00              |
| 5/22/2019                                                       | Food                        |                        |                                                                                                                                                                                           | No           | \$ 71.00                                                                        |                |                       | \$ 71.00              |
| 5/23/2019                                                       | Food                        | TIA Fasturali          | Partice POV et Turner Almont                                                                                                                                                              | Yes          | \$ 53.25                                                                        |                | <b>A A A</b>          | \$ 53.25              |
| 5/20-23/19<br>5/23/2019                                         | Parking<br>Transportation   | TIA Fastpark<br>POV    | Parking POV at Tucson Airport<br>Mileage from airport to home                                                                                                                             |              |                                                                                 | 26 mi. x 0.58  | \$ 21.22<br>\$ 15.08  | \$ 21.22<br>\$ 15.08  |
| 5/25/2019                                                       | Transportation              | POV                    | mileage from airport to nome                                                                                                                                                              |              |                                                                                 | 201111. x 0.58 | \$ 15.08              | \$ -                  |
|                                                                 |                             |                        |                                                                                                                                                                                           |              |                                                                                 |                |                       | \$ -                  |
|                                                                 |                             |                        |                                                                                                                                                                                           |              |                                                                                 |                | TOTAL:                | \$ 3,448.91           |
| Subtotal Time:<br>Ibtotal Expenses:<br>TOTAL:<br>Unbilled Hours | \$ 3,448.91<br>\$ 13,036.91 |                        |                                                                                                                                                                                           |              |                                                                                 | -              |                       |                       |
| our initials here                                               | e signify that the          | e charges on this inv  | oice are accurate:                                                                                                                                                                        |              | INITIALS<br>RAV                                                                 |                |                       |                       |