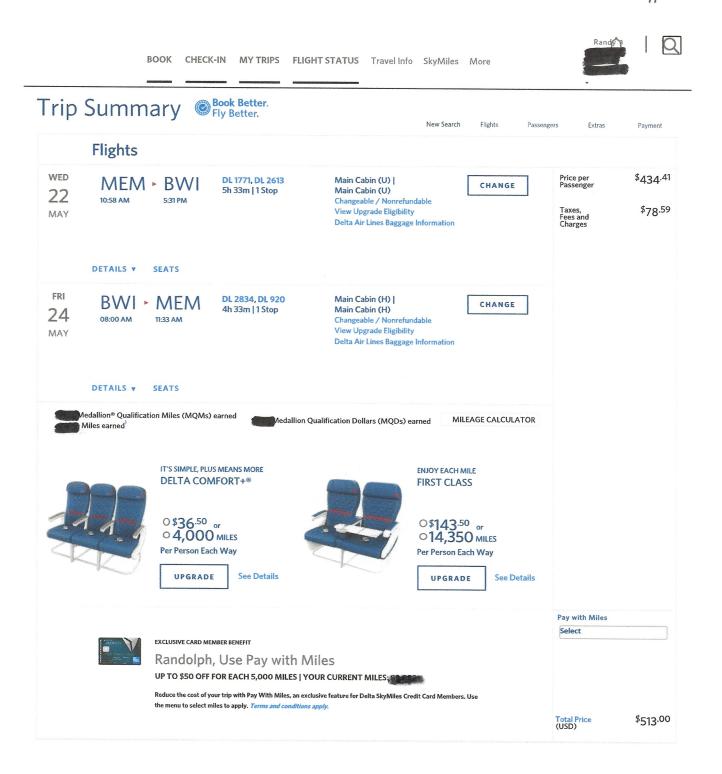

| May 13, 2019 at 2:44 PM                                                 | mail.aa.com                                 |                                                                       |
|-------------------------------------------------------------------------|---------------------------------------------|-----------------------------------------------------------------------|
| American Airlines                                                       |                                             | -                                                                     |
| Hello Roberto Villasenor                                                | !                                           | Issued: May 13, 2019                                                  |
| Your trip                                                               | confirmation a                              | and receipt                                                           |
|                                                                         | Record locator:                             |                                                                       |
|                                                                         |                                             |                                                                       |
|                                                                         | Manage Your Trip                            |                                                                       |
| Tuesday, May 14                                                         |                                             |                                                                       |
| Tuesday, May 14                                                         |                                             | Seats:                                                                |
| BWI                                                                     | 4, 2019<br>PHX                              | Seats:<br>Class: First (R)<br>Meals:                                  |
|                                                                         | 4, 2019                                     | Class: First (R)                                                      |
| вwi<br>5:23 рм                                                          | 4, 2019<br>РНХ<br><b>7:28</b> рм            | Class: First (R)                                                      |
| BWI<br>5:23 PM<br>Baltimore/Washington                                  | 4, 2019<br>РНХ<br><b>7:28</b> рм            | Class: First (R)<br>Meals:<br>Seats: <u>12A</u>                       |
| BWI<br>5:23 PM<br>Baltimore/Washington<br>American Airlines 1931        | 4, 2019<br>PHX<br>7:28 PM<br>Phoenix        | Class: First (R)<br>Meals:                                            |
| BWI<br>5:23 PM<br>Baltimore/Washington<br>American Airlines 1931<br>PHX | 4, 2019<br>PHX<br>7:28 PM<br>Phoenix<br>TUS | Class: First (R)<br>Meals:<br>Seats: <u>12A</u><br>Class: Economy (K) |

| Roberto Villasenor             |                    |              |
|--------------------------------|--------------------|--------------|
| Your trip receipt              |                    |              |
| Exchange, Master Card          |                    |              |
| Roberto Villasenor             |                    |              |
| FARE-USD                       |                    | \$ 890.23    |
| TAXES AND CARRIER-IMPOSED FEES |                    | \$ 112.77    |
|                                |                    | \$ 1003.00   |
| ADDITIONAL FARE COLLECTION     |                    | \$ 377.01    |
| TICKET CHANGE                  |                    | \$ 200.00    |
| Hotel offers Car rental offers | Euy trip insurance | SuperShuttle |

### VILLASENOR, ROBERTO

Thank you for choosing American Airlines, a member of the oneworld@ Alliance. We are happy to provide a copy of your ticket receipt.

Fare

890.23 USD

### Itinerary Information

| Origin City | Destination City | Airline | Flight<br>Number | Booking<br>Class | Flight Date | Flight Time | Status | Fare Base |
|-------------|------------------|---------|------------------|------------------|-------------|-------------|--------|-----------|
| BWI         | РНХ              | AA      | 1931             | R                | 05/14/2019  | 05:23       | USED   | K0AHZRN1  |
| РНХ         | TUS              | AA      | 5870             | К                | 05/14/2019  | 08:30       | USED   | K0AHZRN1  |

### Receipt

| Passenger           |
|---------------------|
| VILLASENOR, ROBERTO |

Sale Form of Payment Exchange Ticket Payment Type

Ticket #

Taxes and Fees 312.77 USD Ticket Total 1203.00 USD

Print

From: Your Recent Stay your\_recent\_stay@marriott.com