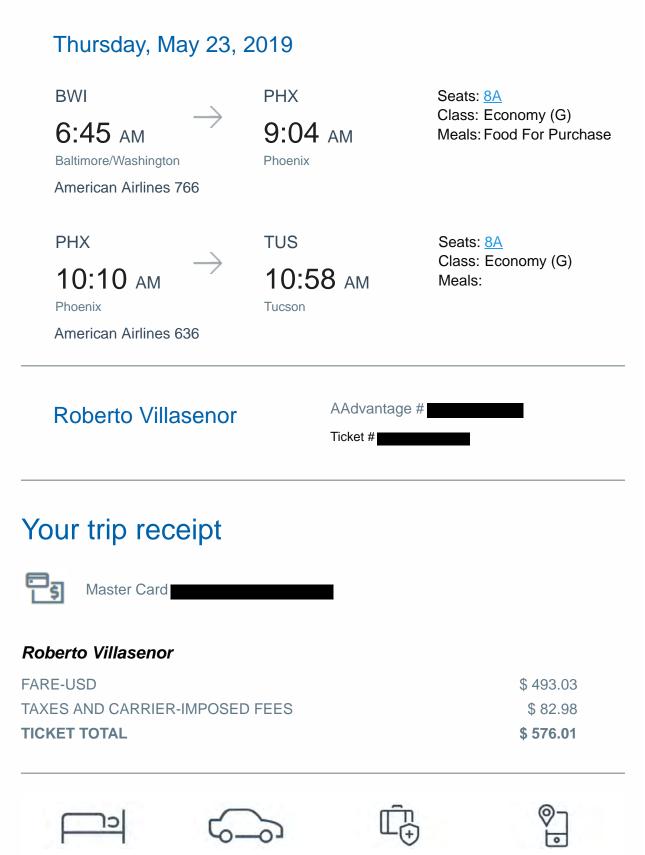

| EXPENSES                                                        |                             |                        |                                                                                                                                                                                           |              |                                                                                 |                |                       |                       |
|-----------------------------------------------------------------|-----------------------------|------------------------|-------------------------------------------------------------------------------------------------------------------------------------------------------------------------------------------|--------------|---------------------------------------------------------------------------------|----------------|-----------------------|-----------------------|
| APENJEJ                                                         | 1                           |                        |                                                                                                                                                                                           | MEALS + INCI | DENTALS                                                                         | NON            | MEALS                 |                       |
| Date                                                            | Category                    | Vendor                 | Comments (if necessary)                                                                                                                                                                   | Travel Day   | Total Meal +<br>Incidentals (per<br>daily Guidelines<br>cap of \$69 per<br>day) | Non-Meal       | Non-Meal<br>Expense   | Total                 |
| 5/12/2019                                                       | Transportation              | POV                    | Mileage to airport from home                                                                                                                                                              |              |                                                                                 | 26 mi. x 0.58  | \$ 15.08              | \$ 15.08              |
| 5/12-14/19                                                      | Air                         | American               | Airfare for site visit. Includes flight change fees for late scheduling and<br>cancellation of UoF/FIP Pilot Training classes.                                                            |              |                                                                                 |                | \$ 1,203.00           | \$ 1,203.00           |
| 5/12-14/19                                                      | Lodging                     | Fairfield Marriott Inn | Charges on receipt labeled "Market Frozen Food" have been subtracted<br>from the submitted total                                                                                          |              |                                                                                 |                | \$ 344.20             | \$ 344.20             |
| 5/12/2019                                                       | Transportation              | BWI Taxi               | Taxi from airport to hotel                                                                                                                                                                |              |                                                                                 |                | \$ 37.65              | \$ 37.65              |
| 5/13/2019                                                       | Transportation              | Uber                   | Uber from hotel to PD because of rain                                                                                                                                                     |              |                                                                                 |                | \$ 9.16               | \$ 9.16               |
| 5/14/2019                                                       | Transportation              | Uber                   | Uber from hotel to airport                                                                                                                                                                |              |                                                                                 |                | \$ 23.86              | \$ 23.86              |
| 5/12/2019                                                       | Food                        |                        |                                                                                                                                                                                           | Yes          | \$ 53.25                                                                        |                |                       | \$ 53.25              |
| 5/13/2019                                                       | Food                        |                        |                                                                                                                                                                                           | No           | \$ 71.00                                                                        | -              |                       | \$ 71.00              |
| 5/14/2019                                                       | Food                        |                        |                                                                                                                                                                                           | Yes          | \$ 53.25                                                                        |                |                       | \$ 53.25              |
| 5/12-14/19                                                      | Parking                     | FastPark               | Parking at TIA airport                                                                                                                                                                    |              |                                                                                 |                | \$ 17.22              | \$ 17.22              |
| 5/14/2019                                                       | Transportation              | POV                    | Mileage from airport to home                                                                                                                                                              |              |                                                                                 | 26 mi. x 0.58  | \$ 15.08              | \$ 15.08              |
| 5/20/2019<br>5/20-23/19                                         | Transportation<br>Air       | POV<br>American        | Mileage from home to airport<br>Original flight was from TUS/ORD & ORD/BWI but because of flight delays I<br>had to change flights to TUS/DFW & DFW/IAD(Dulles) Then taxi to<br>Baltimore |              |                                                                                 | 26 mi. x 0.58  | \$ 15.08<br>\$ 576.01 | \$ 15.08<br>\$ 576.01 |
| 5/20-23/19                                                      | Lodging                     | Renaissance Marriott   |                                                                                                                                                                                           |              |                                                                                 |                | \$ 516.30             | \$ 516.30             |
| 5/20/2019                                                       | Transportation              | Checker Taxi           | Due to having to divert flight to Dulles I had to taxi from Dulles to Baltimore                                                                                                           |              |                                                                                 |                | \$ 137.72             | \$ 137.72             |
| 5/21/2019                                                       | Transportation              | Uber                   | Uber from hotel to Academy                                                                                                                                                                |              |                                                                                 |                | \$ 17.84              | \$ 17.84              |
| 5/21/2019                                                       | Transportation              | Uber                   | Uber from Academy to Headquarters to participate in Focus Groups.                                                                                                                         |              |                                                                                 |                | \$ 14.10              | \$ 14.10              |
| 5/22/2019                                                       | Transportation              | Uber                   | Uber from Academy to hotel                                                                                                                                                                |              |                                                                                 |                | \$ 18.22              | \$ 18.22              |
| 5/23/2019                                                       | Transportation              | Uber                   | Uber from hotel to airport                                                                                                                                                                |              |                                                                                 |                | \$ 26.09              | \$ 26.09              |
| 5/20/2019                                                       | Food                        |                        |                                                                                                                                                                                           | Yes          | \$ 53.25                                                                        | _              |                       | \$ 53.25              |
| 5/21/2019                                                       | Food                        |                        |                                                                                                                                                                                           | No           | \$ 71.00                                                                        |                |                       | \$ 71.00              |
| 5/22/2019                                                       | Food                        |                        |                                                                                                                                                                                           | No           | \$ 71.00                                                                        |                |                       | \$ 71.00              |
| 5/23/2019                                                       | Food                        | TIA Fasturali          | Partice POV et Turner Almont                                                                                                                                                              | Yes          | \$ 53.25                                                                        |                | <b>A A A</b>          | \$ 53.25              |
| 5/20-23/19<br>5/23/2019                                         | Parking<br>Transportation   | TIA Fastpark<br>POV    | Parking POV at Tucson Airport<br>Mileage from airport to home                                                                                                                             |              |                                                                                 | 26 mi. x 0.58  | \$ 21.22<br>\$ 15.08  | \$ 21.22<br>\$ 15.08  |
| 5/25/2019                                                       | Transportation              | POV                    | mileage from airport to nome                                                                                                                                                              |              |                                                                                 | 201111. x 0.58 | \$ 15.08              | \$ -                  |
|                                                                 |                             |                        |                                                                                                                                                                                           |              |                                                                                 |                |                       | \$ -                  |
|                                                                 |                             |                        |                                                                                                                                                                                           |              |                                                                                 |                | TOTAL:                | \$ 3,448.91           |
| Subtotal Time:<br>Ibtotal Expenses:<br>TOTAL:<br>Unbilled Hours | \$ 3,448.91<br>\$ 13,036.91 |                        |                                                                                                                                                                                           |              |                                                                                 | -              |                       |                       |
| our initials here                                               | e signify that the          | e charges on this inv  | oice are accurate:                                                                                                                                                                        |              | INITIALS<br>RAV                                                                 |                |                       |                       |

### **Roberto Villasenor**

| FARE-USD                       | \$ 493.03 |
|--------------------------------|-----------|
| TAXES AND CARRIER-IMPOSED FEES | \$ 82.98  |
| TICKET TOTAL                   | \$ 576.01 |