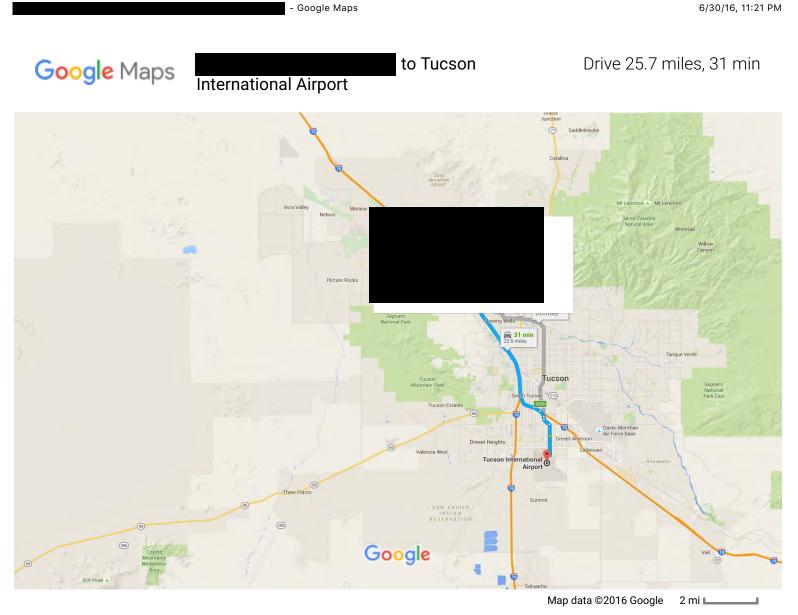

Drive 25.7 miles, 31 min

|                  | 6. l                             | Use the left lane to take the Interstate 10 E ramp                     | 0.1 n<br>0.3 n                         |
|------------------|----------------------------------|------------------------------------------------------------------------|----------------------------------------|
| ollo             | w I-10                           | ) E to Kino Pkwy/South Kino Pkwy in Tucson. Take exit 263A from I-10 E |                                        |
|                  | 7. I                             | Merge onto I-10 E                                                      |                                        |
|                  | 8                                | Take exit 263A for Kino Pkwy S toward Tucson International             | ———— 16.8 r                            |
|                  |                                  |                                                                        |                                        |
|                  |                                  |                                                                        | 0.6 r                                  |
| rive             |                                  | Tucson Blvd                                                            |                                        |
| rive             | to S T                           |                                                                        | —————————————————————————————————————— |
| rive<br><b>1</b> | to S T                           | Tucson Blvd                                                            | 7 min (3.7 n<br>0.3 r                  |
| rive<br>'1       | <b>to S</b> <sup>−</sup><br>9. 1 | Tucson Blvd<br>Merge onto Kino Pkwy/South Kino Pkwy                    | ———— 7 min (3.7 n                      |

### **Tucson International Airport**

7250 South Tucson Boulevard, Tucson, AZ 85756

These directions are for planning purposes only. You may find that construction projects, traffic, weather, or other events may cause conditions to differ from the map results, and you should plan your route accordingly. You must obey all signs or notices regarding your route.