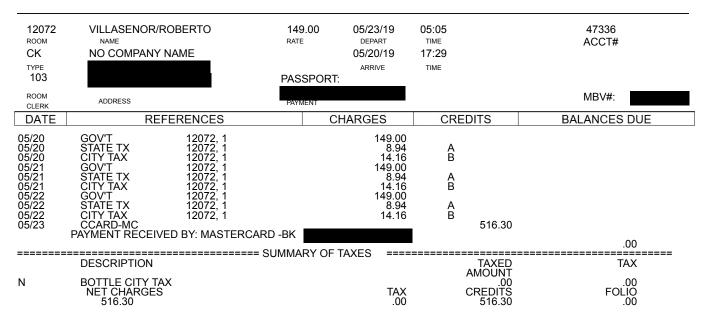

#### **RENAISSANCE HARBOR PLACE HOTEL**

**GUEST FOLIO** 

See our "Privacy & Cookie Statement" on Marriott.com

Your Marriott Bonvoy points/miles earned on your eligible earnings will be credited to your account. Check your Marriott Bonvoy Account Statement for updated activity. See members.marriott.com for new Marriott Bonvoy benefits.

RENAISSANCE \* RENAISSANCE HARBOR PLACE HOTEL 202 PRATT STREET BALTIMORE, MD 21202 \* 410-547-1200

Was that the best night's sleep you have ever had? Have a repeat performance at your place by visiting CollectRenaissance.com.

This statement is your only receipt. You have agreed to pay in cash or by approved personal check or to authorize us to charge your credit card for all amounts charged to you. The amounts shown in the credit column opposite any credit card entry in the reference column above will be charged to the credit card number set forth above. (The credit card company will bill in the usual manner.) If for any reason the credit card company does not make payment on this account, you will owe us such amount. If you are direct billed, in the event payment is not made within 25 days after check-out, you will owe us interest from the check-out date on any unpaid amount at the rate of 1.5% per month (ANNUAL RATE 18%), or the maximum allowed by law, plus the reasonable cost of collection, including attorney fees.