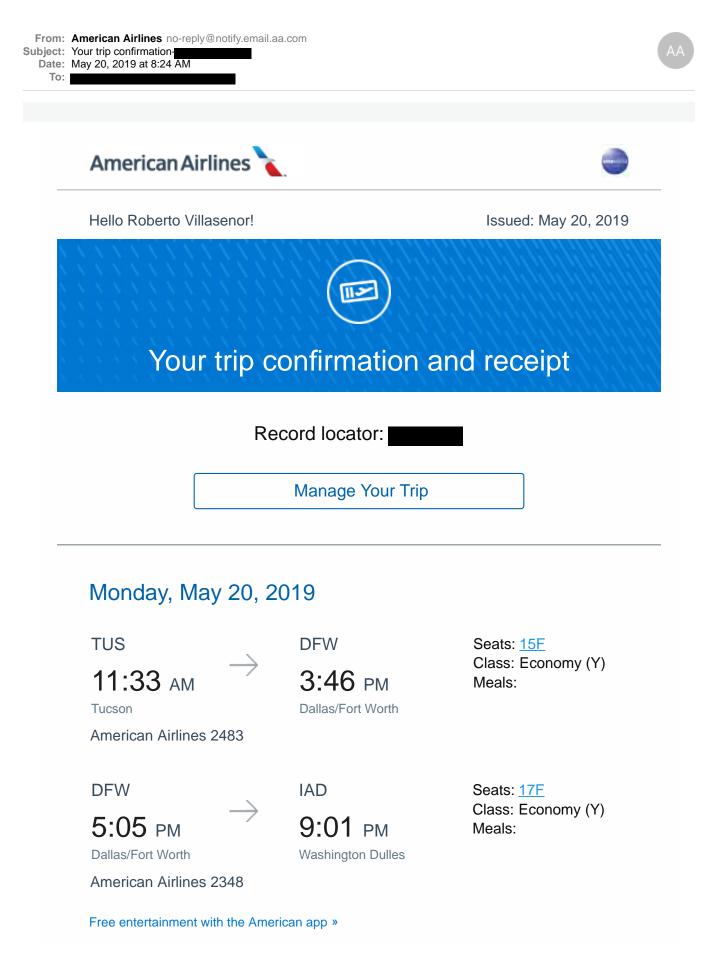

| EXPENSES                                                        |                             |                        |                                                                                                                                                                                           |              |                                                                                 |                |                       |                       |
|-----------------------------------------------------------------|-----------------------------|------------------------|-------------------------------------------------------------------------------------------------------------------------------------------------------------------------------------------|--------------|---------------------------------------------------------------------------------|----------------|-----------------------|-----------------------|
| APENJEJ                                                         | 1                           |                        |                                                                                                                                                                                           | MEALS + INCI | DENTALS                                                                         | NON            | MEALS                 |                       |
| Date                                                            | Category                    | Vendor                 | Comments (if necessary)                                                                                                                                                                   | Travel Day   | Total Meal +<br>Incidentals (per<br>daily Guidelines<br>cap of \$69 per<br>day) | Non-Meal       | Non-Meal<br>Expense   | Total                 |
| 5/12/2019                                                       | Transportation              | POV                    | Mileage to airport from home                                                                                                                                                              |              |                                                                                 | 26 mi. x 0.58  | \$ 15.08              | \$ 15.08              |
| 5/12-14/19                                                      | Air                         | American               | Airfare for site visit. Includes flight change fees for late scheduling and<br>cancellation of UoF/FIP Pilot Training classes.                                                            |              |                                                                                 |                | \$ 1,203.00           | \$ 1,203.00           |
| 5/12-14/19                                                      | Lodging                     | Fairfield Marriott Inn | Charges on receipt labeled "Market Frozen Food" have been subtracted<br>from the submitted total                                                                                          |              |                                                                                 |                | \$ 344.20             | \$ 344.20             |
| 5/12/2019                                                       | Transportation              | BWI Taxi               | Taxi from airport to hotel                                                                                                                                                                |              |                                                                                 |                | \$ 37.65              | \$ 37.65              |
| 5/13/2019                                                       | Transportation              | Uber                   | Uber from hotel to PD because of rain                                                                                                                                                     |              |                                                                                 |                | \$ 9.16               | \$ 9.16               |
| 5/14/2019                                                       | Transportation              | Uber                   | Uber from hotel to airport                                                                                                                                                                |              |                                                                                 |                | \$ 23.86              | \$ 23.86              |
| 5/12/2019                                                       | Food                        |                        |                                                                                                                                                                                           | Yes          | \$ 53.25                                                                        |                |                       | \$ 53.25              |
| 5/13/2019                                                       | Food                        |                        |                                                                                                                                                                                           | No           | \$ 71.00                                                                        | -              |                       | \$ 71.00              |
| 5/14/2019                                                       | Food                        |                        |                                                                                                                                                                                           | Yes          | \$ 53.25                                                                        |                |                       | \$ 53.25              |
| 5/12-14/19                                                      | Parking                     | FastPark               | Parking at TIA airport                                                                                                                                                                    |              |                                                                                 |                | \$ 17.22              | \$ 17.22              |
| 5/14/2019                                                       | Transportation              | POV                    | Mileage from airport to home                                                                                                                                                              |              |                                                                                 | 26 mi. x 0.58  | \$ 15.08              | \$ 15.08              |
| 5/20/2019<br>5/20-23/19                                         | Transportation<br>Air       | POV<br>American        | Mileage from home to airport<br>Original flight was from TUS/ORD & ORD/BWI but because of flight delays I<br>had to change flights to TUS/DFW & DFW/IAD(Dulles) Then taxi to<br>Baltimore |              |                                                                                 | 26 mi. x 0.58  | \$ 15.08<br>\$ 576.01 | \$ 15.08<br>\$ 576.01 |
| 5/20-23/19                                                      | Lodging                     | Renaissance Marriott   |                                                                                                                                                                                           |              |                                                                                 |                | \$ 516.30             | \$ 516.30             |
| 5/20/2019                                                       | Transportation              | Checker Taxi           | Due to having to divert flight to Dulles I had to taxi from Dulles to Baltimore                                                                                                           |              |                                                                                 |                | \$ 137.72             | \$ 137.72             |
| 5/21/2019                                                       | Transportation              | Uber                   | Uber from hotel to Academy                                                                                                                                                                |              |                                                                                 |                | \$ 17.84              | \$ 17.84              |
| 5/21/2019                                                       | Transportation              | Uber                   | Uber from Academy to Headquarters to participate in Focus Groups.                                                                                                                         |              |                                                                                 |                | \$ 14.10              | \$ 14.10              |
| 5/22/2019                                                       | Transportation              | Uber                   | Uber from Academy to hotel                                                                                                                                                                |              |                                                                                 |                | \$ 18.22              | \$ 18.22              |
| 5/23/2019                                                       | Transportation              | Uber                   | Uber from hotel to airport                                                                                                                                                                |              |                                                                                 |                | \$ 26.09              | \$ 26.09              |
| 5/20/2019                                                       | Food                        |                        |                                                                                                                                                                                           | Yes          | \$ 53.25                                                                        | _              |                       | \$ 53.25              |
| 5/21/2019                                                       | Food                        |                        |                                                                                                                                                                                           | No           | \$ 71.00                                                                        |                |                       | \$ 71.00              |
| 5/22/2019                                                       | Food                        |                        |                                                                                                                                                                                           | No           | \$ 71.00                                                                        |                |                       | \$ 71.00              |
| 5/23/2019                                                       | Food                        | TIA Fasturali          | Partice POV et Turner Almont                                                                                                                                                              | Yes          | \$ 53.25                                                                        |                | <b>A A A</b>          | \$ 53.25              |
| 5/20-23/19<br>5/23/2019                                         | Parking<br>Transportation   | TIA Fastpark<br>POV    | Parking POV at Tucson Airport<br>Mileage from airport to home                                                                                                                             |              |                                                                                 | 26 mi. x 0.58  | \$ 21.22<br>\$ 15.08  | \$ 21.22<br>\$ 15.08  |
| 5/25/2019                                                       | Transportation              | POV                    | mileage from airport to nome                                                                                                                                                              |              |                                                                                 | 201111. x 0.58 | \$ 15.08              | \$ -                  |
|                                                                 |                             |                        |                                                                                                                                                                                           |              |                                                                                 |                |                       | \$ -                  |
|                                                                 |                             |                        |                                                                                                                                                                                           |              |                                                                                 |                | TOTAL:                | \$ 3,448.91           |
| Subtotal Time:<br>Ibtotal Expenses:<br>TOTAL:<br>Unbilled Hours | \$ 3,448.91<br>\$ 13,036.91 |                        |                                                                                                                                                                                           |              |                                                                                 | -              |                       |                       |
| our initials here                                               | e signify that the          | e charges on this inv  | oice are accurate:                                                                                                                                                                        |              | INITIALS<br>RAV                                                                 |                |                       |                       |