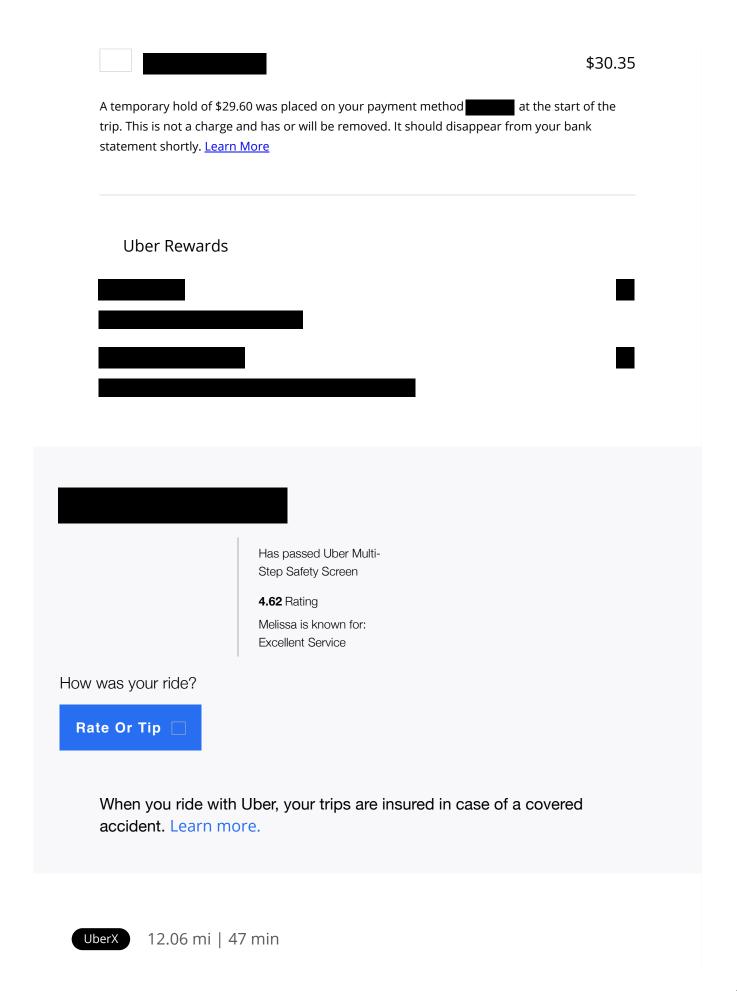

/17/19

INITIALS MB **IT Expenses** 

IT Expenses

195.98

TOTAL:

26.00

73.49 \$

Ś

195.98

26.00

73.49

1,418.37

Your initials here signify that the charges on this invoice are accurate:

Squarespace

Squarespace

SurveyGizmo

**Subject:** [Business] Your Wednesday morning trip with Uber

**Date:** Wednesday, November 6, 2019 at 11:44:14 AM Pacific Standard Time

From: Uber Receipts

To:

**Attachments:** map\_494eb757-93dc-444a-9a70-4ed822a9afc8\_wide, map\_494eb757-93dc-444a-9a70-

4ed822a9afc8

Total: **\$30.35** Wed, Nov 06, 2019

# Thanks for riding, Matthew

We're glad to have you as an Uber Rewards Gold Member.

**Total** 

\$30.35

| Trip fare      | \$29.60 |
|----------------|---------|
| Subtotal       | \$29.60 |
| Wait Time      | \$0.75  |
| Amount Charged |         |





Los Angeles, CA



Invite your friends and family.

Get \$5 off your next ride when you refer a friend to try Uber. Share code: yg6v6

REPORT LOST ITEM > CONTACT SUPPORT >

MY TRIPS >

FAQ

# Forgot password

Read about our zero tolerance policy. Report a zero tolerance complaint by visiting help.uber.com.

Uber Technologies 1455 Market St San Francisco, CA 94103

Privacy

Terms

Subject: Matthew Barge's 11/07 Baltimore trip (O2ZUQK): Your reservation is confirmed.

Date: Thursday, October 10, 2019 at 3:47:47 PM Pacific Daylight Time

From: Southwest Airlines

To:

Here's your itinerary and other important travel information.

View our mobile site | View in browser



Manage Flight | Flight Status | My Account

Confirmation date: 10/10/2019



# Hi Matthew,

We're looking forward to fl