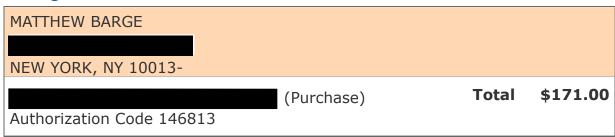

The City and the Team have agreed that Team members who elect to be compensated for meals and personal expenses incurred while traveling to Baltimore for work on the project will do so at the standard federal per diem rate of \$71, with fractions of days billed at 75% of the standard federal per diem rate, or \$53.25. Some team members have waived or reduced their per diem charges, or elected

to receive them only for some but not all days while traveling to and working in Baltimore. This constitutes additional, ongoing savings to the City.

We submit this invoice for approval by the Department of Justice and the City of Baltimore. As previously discussed, we ask both parties to review the invoice and get back to us with any comments or suggested changes within five days. Once we obtain approval of the invoice, we will submit it to Judge James Bredar for his review and approval.