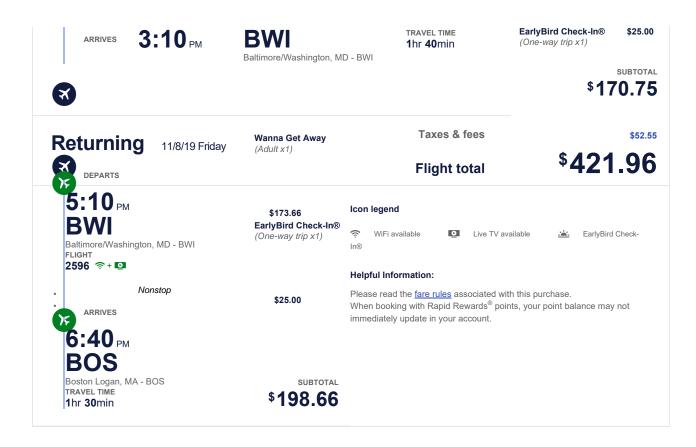

11/08/19 18:49:05 Location of your car: Level: Rov:

!!!!! ORIGINAL !!!!!

Pay Parking Ticket (\$ 76.00) Epan: 7912011019311415330

Entered: 11/07/19 11:32 Paid: 11/08/19 18:48

Paid: 11/08/19 18:48 Length of stay: 1 Dy. 7 Hr. 16 Min. 02990487912011019311415330??

Total Amount \$ 76.00
Credit Mastercard \$ 76.00

COLE/CHRISTINE M 0

BWI AIRPORT TAXI #257 7812 MINERAL SPRINGS DR GAITHERSBURG MD 20877 410-859-1100 MID 8788810004681

CC Sale

MID KEY: 3001-8788810004681-1-4 BRIC: 08XH9VUVVXRPF3BU9ZG

Batch #: 0005 11/07/19 15:38:41

APPR CODE: 10063Z

EMV

\$36.15

Amount

Tip

Total

fr. 105

APPROVED

MasterCard





Hi, Christine 0 points My Account | Log out Español

# Your flight is booked!

We're sending a confirmation email to cmc919@hotmail.com right now.

#### **Trip summary**







# **Payment summary**



**Total charged** 

\$369.41 TAXES & FEES \$52.55 TOTAL DOLLARS \$421.96

Show price breakdown

×

## Gabriela Wasileski

Direct Deposit



INVOICE #1 DATE: JANUARY 6, 2020

TO: CRIME AND JUSTICE INSTITUTE AT CRJ

Attn: Gina Abbondandolo

FOR: NOVEMBER AND DECEMBER 2019 SERVICES

| DESCRIPTION        | HOURS | RATE  | AMOUNT         |
|--------------------|-------|-------|----------------|
| Hours for November | 35    | 200   | \$7,000        |
| Hours for December | 25    | 200   | \$5,000        |
|                    |       |       |                |
|                    |       |       |                |
|                    |       |       |                |
|                    |       |       |                |
|                    |       |       |