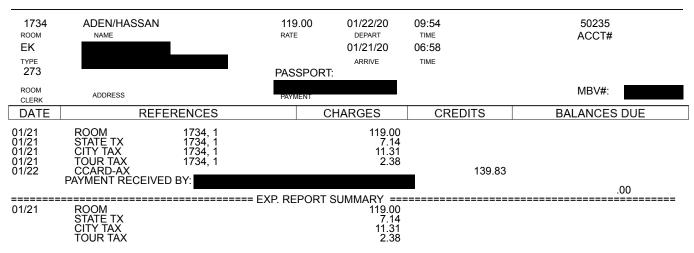

## Breakdown of Billable Hours & Expenses

| January               | Total<br>Hours | Billed<br>Hours | Pro Bono<br>Hours | Total Services<br>Billed | Total Expenses<br>Billed |
|-----------------------|----------------|-----------------|-------------------|--------------------------|--------------------------|
| Thompson              | 49.1           | 30.6            | 18.5              | \$14,535.00              | \$0.00                   |
| Rosenthal             | 110.1          | 77.8            | 32.3              | \$36,955.00              | \$0.00                   |
| Aden                  | 60.5           | 47              | 13.5              | \$11,045.00              | \$197.83                 |
| Barge                 | 83.7           | 46.6            | 37.1              | \$10,951.00              | \$1,617.79               |
| CJI: Cole             | 9              | 9               | 0                 | \$2,115.00               | \$0.00                   |
| CJI: Lawrence         | 9.5            | 9.5             | 0                 | \$1,282.50               | \$0.00                   |
| CJI: Zafft            | 32             | 32              | 0                 | \$4,320.00               | \$0.00                   |
| CJI: Wasileski        | 60             | 60              | 0                 | \$12,000.00              | \$688.88                 |
| Drake                 | 10             | 7.3             | 2.7               | \$1,715.50               | \$0.00                   |
| Drake (Exec. Ass't)   | 40.7           | 40.7            | 0                 | \$1,526.25               | \$0.00                   |
| Joyce                 | 29             | 20              | 9                 | \$4,700.00               | \$437.24                 |
| Meares                | 37.5           | 22.5            | 15                | \$5,287.50               | \$1,641.92               |
| Ramsey                | 28             | 22              | 6                 | \$5,170.00               | \$417.80                 |
| Smoot                 | 34.5           | 30.5            | 4                 | \$7,167.50               | \$1,107.02               |
| Villasenor            | 81.8           | 63.8            | 18                | \$14,993.00              | \$3,291.38               |
| Ray Kelly             | 22.5           | 22.5            | 0                 | \$5,287.50               | \$0.00                   |
| Darnyle Wharton       | 60             | 60              | 0                 | \$4,500.00               | \$0.00                   |
| Neighborhood Liaisons | 114.65         | 114.65          | 0                 | \$2,293.00               | \$225.00                 |
| Dupont                | 23.7           | 20.7            | 3                 | \$4,864.50               | \$0.00                   |
| Bowman                | 35.8           | 25.8            | 10                | \$6,063.00               | \$1,376.20               |
| Maxey                 | 42.2           | 32.5            | 9.7               | \$7,637.50               | \$3,186.28               |
| Total                 | 932.05         | 795.45          | 178.8             | \$164,408.75             | \$14,187.34              |