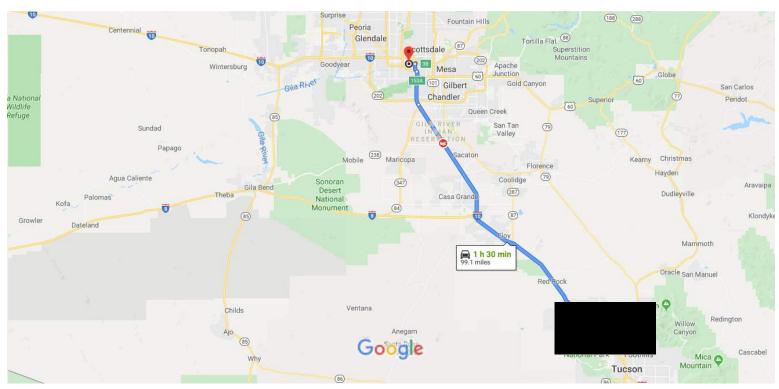

Trip Fare \$16.57

Subtotal \$16.57

Tolls, Surcharges, and Fees \$5.35

\$21.92

This is not a charge and has or will be removed. It should disappear from your bank statement shortly. <u>Learn More</u>

Receipt ID # 562aa789-4d65-4807-ab3c-f755488b2c8e





Issued by Rasier

When you ride with Uber, your trips are insured in case of a covered accident. Learn more.

#### 03:32pm

22, 222, I-83, Baltimore, MD

#### 03:55pm

7104 Service Rd Lower Level, Baltimore, MD





Invite your friends and family.

Get \$5 off your next ride when you refer a friend to try Uber. Share code: bemf1

REPORT LOST ITEM > CONTACT SUPPORT >

MY TRIPS >

## Uber

FAQ

Forgot password

Uber Technologies 1455 Market St San Francisco, CA 94103

Privacy

Terms



to Sky Harbor Airport Drive 99.1 miles, 1 h 30 min



Map data ©2019 Google, INEGI 10 mi ■

 $\Box$ 

via I-10 W

1 h 30 min

Fastest route, the usual traffic

99.1 miles

# Explore Phoenix Sky Harbor International Airport











Restaurants

Hotels

Gas stations Parking Lots

More







Issued: Dec 3, 2019

Hello Roberto Villasenor!



## Your trip confirmation and receipt

Record locator: CJBLHB

Manage Your Trip

#### Tuesday, December 17, 2019

PHX

Phoenix

**BWI** 

Seats: 10A

Meals:

9:42 AM

4:02 PM

Class: Economy (S)

Baltimore/Washington

American Airlines 1931

Free entertainment with the American app »

#### Friday, December 20, 2019

**HVN** 

Seats: 9A

0 0 0

→ \_\_\_\_-

Class: Economy (M)

6:00 AM

/:1 / AM

Meals:

New Haven

Philadelphia

American Airlines 4435 OPERATED BY REPUBLIC AIRWAYS AS AMERICAN EAGLE.

PHL