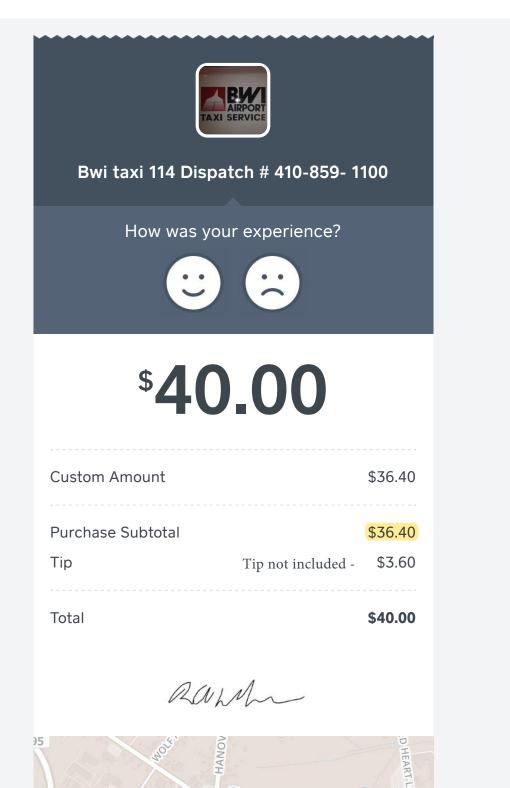

| XPENSES |          |        |                         |             |                                                                 |                         |                     |       |
|---------|----------|--------|-------------------------|-------------|-----------------------------------------------------------------|-------------------------|---------------------|-------|
|         |          | ·      |                         | MEALS + INC | MEALS + INCIDENTALS    Total Meal +                             |                         | EALS                |       |
| Date    | Category | Vendor | Comments (if necessary) | Travel Day  | Incidentals (per<br>daily Guidelines<br>cap of \$69 per<br>day) | Non-Meal<br>Description | Non-Meal<br>Expense | Total |
|         |          |        |                         |             |                                                                 |                         |                     | \$ -  |
|         |          |        |                         |             |                                                                 |                         |                     | \$ -  |
|         |          |        |                         |             |                                                                 |                         |                     | \$ -  |
|         |          |        |                         |             |                                                                 |                         |                     | \$ -  |
|         |          |        |                         |             |                                                                 |                         |                     | \$ -  |
|         |          |        |                         |             |                                                                 |                         |                     | \$ -  |
|         |          |        |                         |             |                                                                 |                         |                     | \$ -  |
|         |          |        |                         |             |                                                                 |                         |                     | \$ .  |
|         |          |        |                         |             |                                                                 |                         |                     | \$    |
|         |          |        |                         |             |                                                                 |                         |                     | \$    |
|         |          |        |                         |             |                                                                 |                         |                     | \$    |
|         |          |        |                         |             |                                                                 |                         |                     | \$    |
|         |          |        |                         |             |                                                                 |                         |                     | \$    |
|         |          |        |                         |             |                                                                 |                         |                     | \$    |
|         |          |        |                         |             |                                                                 |                         |                     | \$    |
|         |          |        |                         |             |                                                                 |                         |                     | \$    |
|         |          |        |                         |             |                                                                 |                         |                     | \$    |
|         |          |        |                         |             |                                                                 |                         |                     | \$    |
|         |          |        |                         |             |                                                                 |                         |                     | \$    |
|         |          |        |                         |             |                                                                 |                         |                     | \$    |
|         |          |        |                         |             |                                                                 |                         |                     | \$    |
|         |          |        |                         |             |                                                                 |                         |                     | \$    |
|         |          |        |                         |             |                                                                 |                         |                     | \$    |
|         |          |        |                         |             |                                                                 |                         |                     | \$    |
|         |          |        |                         |             |                                                                 |                         |                     | \$    |
|         |          |        |                         |             |                                                                 |                         |                     | \$    |
|         |          |        |                         |             |                                                                 |                         |                     | \$    |
|         |          |        |                         |             |                                                                 |                         |                     | \$    |
|         |          |        |                         |             |                                                                 |                         |                     | \$ .  |