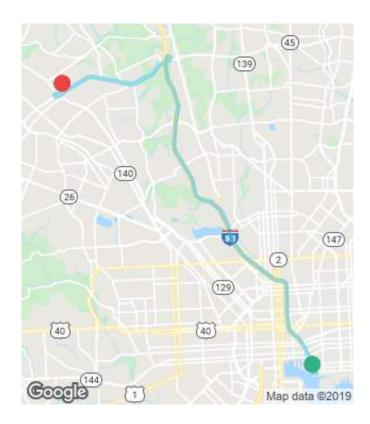

1100



Dec 17 2019 at 4:31 PM

#nLpQ

Auth code: 04174Z

© 2019 Square, Inc.

1455 Market Street, Suite 600 San Francisco, CA 94103

© Mapbox © OpenStreetMap Improve this map

<u>Square Privacy Policy</u> · <u>Not your receipt?</u> <u>Manage preferences</u> for digital receipts



**Uber** 

Total: **\$27.44** Wed, Dec 18, 2019

# Thanks for tipping, Roberto

Thanks for tipping! We've updated your Wednesday morning trip receipt



**Total** 

\$27.44

Trip Fare \$19.59

Subtotal \$19.59

Tolls, Surcharges, and Fees ? \$2.85

Tip Tip not added to Invoice \$5.00

# Amount Charged Total amount charged \$22.44 \$5.00 Receipt ID # 3749e4bb-c4ff-4cbd-97ac-4482e75dcfda







9.39 mi | 24 min

#### 06:16am

725 Aliceanna St, Baltimore, MD

#### 06:40am

3500-3532 W Northern Pkwy, Baltimore, MD





Invite your friends and family.

Get \$5 off your next ride when you refer a friend to



REPORT LOST ITEM > CONTACT SUPPORT >

MY TRIPS >

## Uber

FAQ

Forgot password

Uber Technologies 1455 Market St San Francisco, CA 94103

Privacy

Terms

To



Total: **\$16.91**Wed, Dec 18, 2019

# Thanks for riding, Roberto



**Total** 

\$16.91

Trip Fare \$12.60

Subtotal \$12.60

Wait Time ? \$1.46

Tolls, Surcharges, and Fees \$2.85



A temporary hold of \$15.45 was placed on your payment method at the start of the trip. This is not a charge and has or will be removed. It should disappear from your bank statement shortly. Learn More

Receipt ID # 23617660-4354-46ee-bb7e-8d8715e4d551





Issued by Rasier

When you ride with Uber, your trips are insured in case of a covered accident. Learn