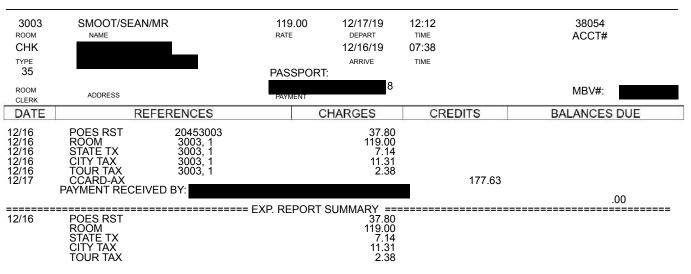

| XPENSES |          |        |                         |             |                                                                 |                         |                     |       |
|---------|----------|--------|-------------------------|-------------|-----------------------------------------------------------------|-------------------------|---------------------|-------|
|         |          | ·      |                         | MEALS + INC | MEALS + INCIDENTALS    Total Meal +                             |                         | EALS                |       |
| Date    | Category | Vendor | Comments (if necessary) | Travel Day  | Incidentals (per<br>daily Guidelines<br>cap of \$69 per<br>day) | Non-Meal<br>Description | Non-Meal<br>Expense | Total |
|         |          |        |                         |             |                                                                 |                         |                     | \$ -  |
|         |          |        |                         |             |                                                                 |                         |                     | \$ -  |
|         |          |        |                         |             |                                                                 |                         |                     | \$ -  |
|         |          |        |                         |             |                                                                 |                         |                     | \$ -  |
|         |          |        |                         |             |                                                                 |                         |                     | \$ -  |
|         |          |        |                         |             |                                                                 |                         |                     | \$ -  |
|         |          |        |                         |             |                                                                 |                         |                     | \$ -  |
|         |          |        |                         |             |                                                                 |                         |                     | \$ .  |
|         |          |        |                         |             |                                                                 |                         |                     | \$    |
|         |          |        |                         |             |                                                                 |                         |                     | \$    |
|         |          |        |                         |             |                                                                 |                         |                     | \$    |
|         |          |        |                         |             |                                                                 |                         |                     | \$    |
|         |          |        |                         |             |                                                                 |                         |                     | \$    |
|         |          |        |                         |             |                                                                 |                         |                     | \$    |
|         |          |        |                         |             |                                                                 |                         |                     | \$    |
|         |          |        |                         |             |                                                                 |                         |                     | \$    |
|         |          |        |                         |             |                                                                 |                         |                     | \$    |
|         |          |        |                         |             |                                                                 |                         |                     | \$    |
|         |          |        |                         |             |                                                                 |                         |                     | \$    |
|         |          |        |                         |             |                                                                 |                         |                     | \$    |
|         |          |        |                         |             |                                                                 |                         |                     | \$    |
|         |          |        |                         |             |                                                                 |                         |                     | \$    |
|         |          |        |                         |             |                                                                 |                         |                     | \$    |
|         |          |        |                         |             |                                                                 |                         |                     | \$    |
|         |          |        |                         |             |                                                                 |                         |                     | \$    |
|         |          |        |                         |             |                                                                 |                         |                     | \$    |
|         |          |        |                         |             |                                                                 |                         |                     | \$    |
|         |          |        |                         |             |                                                                 |                         |                     | \$    |
|         |          |        |                         |             |                                                                 |                         |                     | \$ .  |