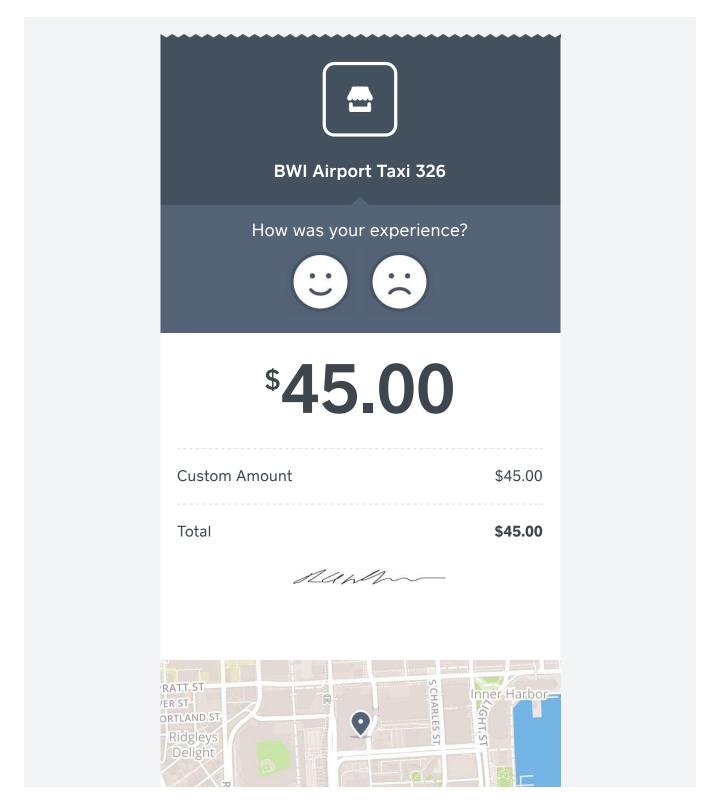

o charge your credit card for all amounts charged to you. The amounts shown in the credit column opposite any credit card entry in the reference column above will be charged to the credit card number set forth above. (The credit card company will bill in the usual manner.) If for any reason the credit card company does not make payment on this account, you will owe us such amount. If you are direct billed, in the event payment is not made within 25 days after check-out, you will owe us interest from the check-out date on any unpaid amount at the rate of 1.5% per month (ANNUAL RATE 18%), or the maximum allowed by law, plus the reasonable cost of collection, including attorney fees.



Square automatically sends receipts to the email address you used at any Square seller. <u>Learn more</u>



#### **BWI Airport Taxi 326** 410-859-1100



Dec 17 2019 at 4:31 PM

#nLpQ

Auth code: 04174Z

© 2019 Square, Inc.

1455 Market Street, Suite 600 San Francisco, CA 94103

© Mapbox © OpenStreetMap Improve this map

<u>Square Privacy Policy</u> · <u>Not your receipt?</u> <u>Manage preferences</u> for digital receipts



**Uber** 

Total: **\$27.44** Wed, Dec 18, 2019

# Thanks for tipping, Roberto

Thanks for tipping! We've updated your Wednesday morning trip receipt



**Total** 

\$27.44

Trip Fare \$19.59

Subtotal \$19.59

Tolls, Surcharges, and Fees ? \$2.85

Tip Tip not added to Invoice \$5.00

# Amount Charged Total amount charged \$22.44 \$5.00 Receipt ID # 3749e4bb-c4ff-4cbd-97ac-4482e75dcfda







9.39 mi | 24 min

#### 06:16am

725 Aliceanna St, Baltimore, MD

#### 06:40am

35